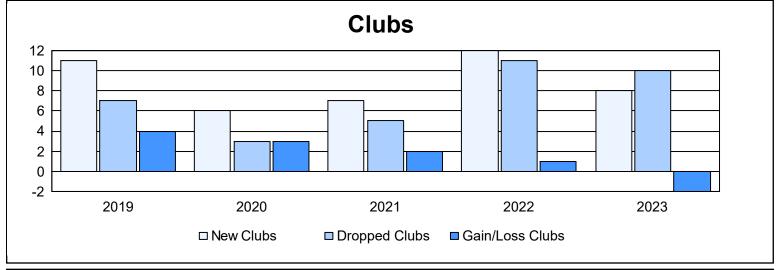

| Year      | New<br>Clubs | Dropped<br>Clubs | Gain/<br>Loss<br>Clubs | New<br>Members | Charter<br>Members | Reinstate<br>Members | Transfer<br>Members | Total<br>Member<br>Added | Total<br>Members<br>Dropped | Gain/<br>Loss<br>Members |
|-----------|--------------|------------------|------------------------|----------------|--------------------|----------------------|---------------------|--------------------------|-----------------------------|--------------------------|
| 2018-2019 | 11           | 7                | 4                      | 1,969          | 308                | 26                   | 209                 | 2,512                    | 2,318                       | 194                      |
| 2019-2020 | 6            | 3                | 3                      | 1,721          | 155                | 24                   | 158                 | 2,058                    | 2,332                       | -274                     |
| 2020-2021 | 7            | 5                | 2                      | 1,174          | 165                | 35                   | 173                 | 1,547                    | 2,035                       | -488                     |
| 2021-2022 | 12           | 11               | 1                      | 1,559          | 281                | 22                   | 172                 | 2,034                    | 2,411                       | -377                     |
| 2022-2023 | 8            | 10               | -2                     | 2,032          | 181                | 23                   | 150                 | 2,386                    | 2,704                       | -318                     |
| Average   | 9            | 7                | 2                      | 1,691          | 218                | 26                   | 172                 | 2,107                    | 2,360                       | -253                     |