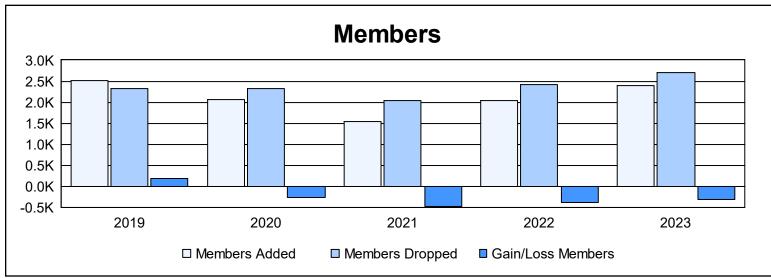

| Year      | New<br>Clubs | Dropped<br>Clubs | Gain/<br>Loss<br>Clubs | New<br>Members | Charter<br>Members | Reinstate<br>Members | Transfer<br>Members | Total<br>Member<br>Added | Total<br>Members<br>Dropped | Gain/<br>Loss<br>Members |
|-----------|--------------|------------------|------------------------|----------------|--------------------|----------------------|---------------------|--------------------------|-----------------------------|--------------------------|
| 2018-2019 | 11           | 7                | 4                      | 1,969          | 308                | 26                   | 209                 | 2,512                    | 2,318                       | 194                      |
| 2019-2020 | 6            | 3                | 3                      | 1,721          | 155                | 24                   | 158                 | 2,058                    | 2,332                       | -274                     |
| 2020-2021 | 7            | 5                | 2                      | 1,174          | 165                | 35                   | 173                 | 1,547                    | 2,035                       | -488                     |
| 2021-2022 | 12           | 11               | 1                      | 1,559          | 281                | 22                   | 172                 | 2,034                    | 2,411                       | -377                     |
| 2022-2023 | 8            | 10               | -2                     | 2,032          | 181                | 23                   | 150                 | 2,386                    | 2,704                       | -318                     |
| Average   | 9            | 7                | 2                      | 1,691          | 218                | 26                   | 172                 | 2,107                    | 2,360                       | -253                     |